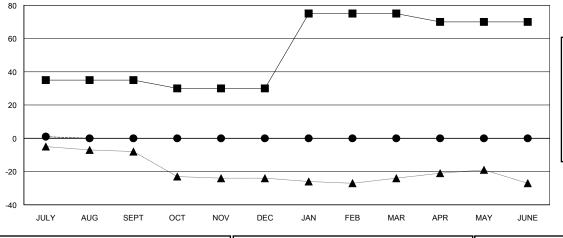

## GOALS AND ACTUAL MEMBERS CUMULATIVE

MEMBER GROWTH NET GOAL MEMBER GROWTH ACTUAL

LAST YEAR MEMBERSHIP ACTUAL

| DROPPED CLUBS: 0 |   |
|------------------|---|
| DROPPED MEMBERS  |   |
| DECEASED         | 0 |
| CLUB CANCELLED   | 0 |
| OTHER            | 5 |
| TOTAL            | 5 |